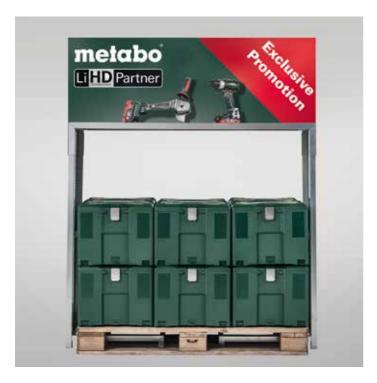

# Optical stand-outs at the POS: modular and always appropriate

### All-in service: 36 months at no charge for your battery-pack customers

Whether it's initial or second placement; whether it's a pallet-based display or a counter display: for you as an LiHD partner, a newly developed POS system with exclusive elements is the basis of a tailor-made Metabo battery-pack presentation in your sales rooms. Due to the modular structure of the POS system, you can combine and expand the units as required.

### Good to know:

Through the targeted use of the red, through defined shapes and light effects, the "battery-pack" theme becomes a real eye-catcher for your customers at the POS. This will steer the customer's gaze, attract a lot of attention and thus support with sales.