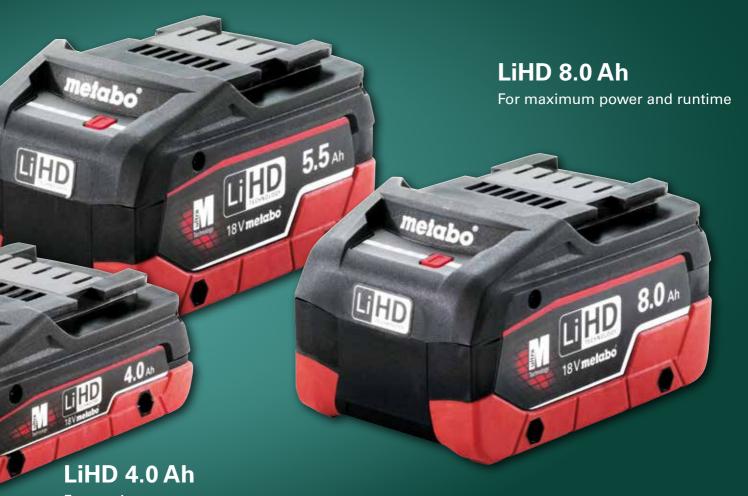

What's so special about LiHD technology? The combination of new high-performance battery cells and completely re-developed components within the LiHD battery pack ensures maximum power availability over an extremely long run time. You can choose between three LiHD battery-pack capacities:

LiHD 5.5 Ah

For maximum power

For maximum compactness